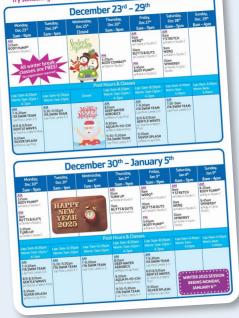

#### CLASSES

WARM POOL Christmas Eve: 7am – 12pm New Year's Eve: 7am – 12pm New Year's Day: 7am - 12pm

WINTER BREAK CLASS & FACILITY SCHEDULE

Please click or scan QR Code to view Winter **Break Class Schedule for various land and** aquatic class offerings Dec 23<sup>rd</sup> – Jan 5<sup>th</sup>.